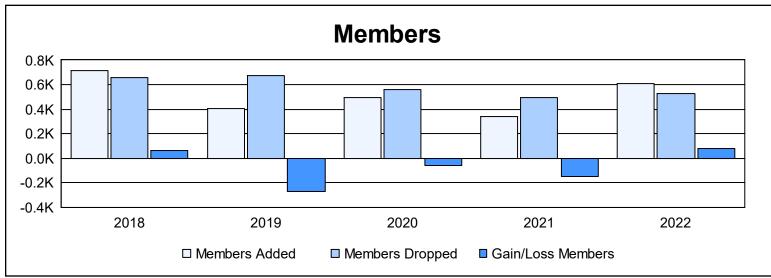

| Year      | New<br>Clubs | Dropped<br>Clubs | Gain/<br>Loss<br>Clubs | New<br>Members | Charter<br>Members | Reinstate<br>Members | Transfer<br>Members | Total<br>Member<br>Added | Total<br>Members<br>Dropped | Gain/<br>Loss<br>Members |
|-----------|--------------|------------------|------------------------|----------------|--------------------|----------------------|---------------------|--------------------------|-----------------------------|--------------------------|
| 2017-2018 | 7            | 1                | 6                      | 503            | 165                | 29                   | 19                  | 716                      | 657                         | 59                       |
| 2018-2019 | 0            | 4                | -4                     | 364            | 16                 | 15                   | 12                  | 407                      | 676                         | -269                     |
| 2019-2020 | 4            | 3                | 1                      | 346            | 115                | 18                   | 17                  | 496                      | 558                         | -62                      |
| 2020-2021 | 0            | 0                | 0                      | 284            | 13                 | 25                   | 16                  | 338                      | 491                         | -153                     |
| 2021-2022 | 2            | 1                | 1                      | 489            | 53                 | 43                   | 23                  | 608                      | 530                         | 78                       |
| Average   | 3            | 2                | 1                      | 397            | 72                 | 26                   | 17                  | 513                      | 582                         | -69                      |