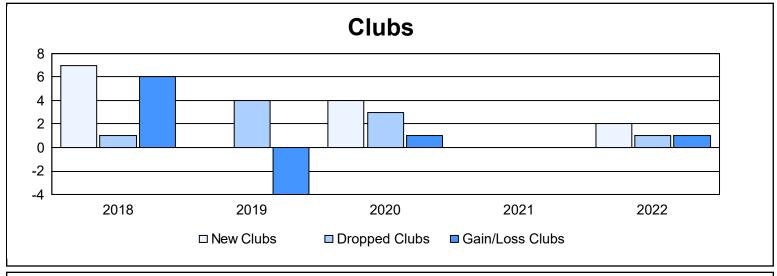

| Year      | New<br>Clubs | Dropped<br>Clubs | Gain/<br>Loss<br>Clubs | New<br>Members | Charter<br>Members | Reinstate<br>Members | Transfer<br>Members | Total<br>Member<br>Added | Total<br>Members<br>Dropped | Gain/<br>Loss<br>Members |
|-----------|--------------|------------------|------------------------|----------------|--------------------|----------------------|---------------------|--------------------------|-----------------------------|--------------------------|
| 2017-2018 | 7            | 1                | 6                      | 503            | 165                | 29                   | 19                  | 716                      | 657                         | 59                       |
| 2018-2019 | 0            | 4                | -4                     | 364            | 16                 | 15                   | 12                  | 407                      | 676                         | -269                     |
| 2019-2020 | 4            | 3                | 1                      | 346            | 115                | 18                   | 17                  | 496                      | 558                         | -62                      |
| 2020-2021 | 0            | 0                | 0                      | 284            | 13                 | 25                   | 16                  | 338                      | 491                         | -153                     |
| 2021-2022 | 2            | 1                | 1                      | 489            | 53                 | 43                   | 23                  | 608                      | 530                         | 78                       |
| Average   | 3            | 2                | 1                      | 397            | 72                 | 26                   | 17                  | 513                      | 582                         | -69                      |